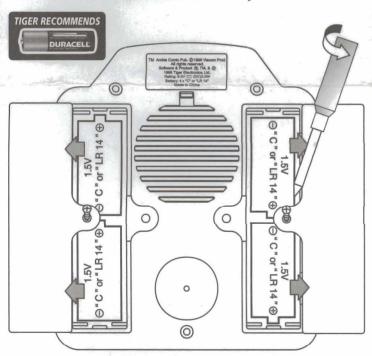

## TO INSERT BATTERIES:

This Psychic Crystal Ball requires 4 "C" batteries (not included). Unscrew the battery door (from the bottom of the unit) and remove. Install with 4 "C" batteries as shown in the illustration. Installation of batteries should be done by an adult.

## TO ENSURE PROPER FUNCTION:

- Do not mbc old and new batteries.
- Do not mix allume, standard or rechargeable batteries.
- Battery installed about the done by an adult.
- Non-rechargeuilde legitiertes are not to be recharged.
- Rechargeable traditions are to be removed from the toy before being charged (# removable)
- Rechargeable buttone are only to be charged under adult supervision (if removable).
- Only batteries of the same or equivalent type as recommended are to be used.
- Batteries are to be inserted with correct polarity.
- Exhausted batteries are to be removed from the toy.
- The supply terminals are not be short-circuited.